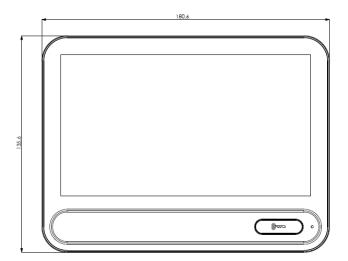

## **Dimensions**

Unit (mm)

## **Specifications**

| System      | Operating System            | Linux                                                                            |
|-------------|-----------------------------|----------------------------------------------------------------------------------|
| Display     | Display Screen              | 7 inch IPS touch screen                                                          |
|             | Display Resolution          | 1024 × 600, brightness:300 cd/m2                                                 |
|             | Operation Method            | Capacitive touch screen                                                          |
| Video       | Video Input                 | Max. 4CH videos can be viewed simultaneously                                     |
|             | Network Input Resolution    | 6MP/5MP/4MP/3MP/1080P/1280×1024/960P/720P/960H/D1/CIF                            |
|             | Compression                 | H.265+/H.265/ H.264 / MJPEG                                                      |
| Audio       | Local Input                 | Built-in microphone                                                              |
|             | Local Output                | Built-in speaker                                                                 |
|             | Compression                 | G.711(U/A)                                                                       |
| Record      | Resolution                  | Up to 2MP                                                                        |
|             | Frame Rate                  | NTSC: 30fps; PAL:25fps                                                           |
| Playback    | Simultaneous Playback       | Max.1CH                                                                          |
| Performance | Linked IPC                  | Max. 16 CH                                                                       |
|             | Linked Indoor Extensions    | Max. 5                                                                           |
| Network     | Interface                   | RJ 45 100 Mbps self-adaptive Ethernet port ×1                                    |
|             | Wireless Network            | WiFi 802.11b/g/n                                                                 |
|             | Protocol                    | TCP / IP, DHCP, DNS, NTP, etc.                                                   |
|             | Incoming/Outgoing Bandwidth | 40/40Mbps                                                                        |
| Interface   | Audio                       | Built-in speaker and microphone, support noise suppression and echo cancellation |
|             | Storage                     | Built-in micro SD card slot, up to 256GB                                         |
|             | Reset                       | Yes                                                                              |
|             | Alarm Input                 | 8CH                                                                              |
|             | Wi-Fi                       | Yes,2.4G Wi-Fi                                                                   |
|             | Unlocking Button            | Yes                                                                              |
|             | RS 485                      | Reserved                                                                         |
|             | Power Output                | DC12V 200mA (only available when DC12V power supply is used)                     |
| Others      | Power                       | DC12V/POE                                                                        |
|             | Power Consumption           | < 6W                                                                             |
|             | Dimensions(mm)              | 180.6×135.6×26.8                                                                 |
|             | Weight (net)                | Approx.0.36kg                                                                    |
|             | Installation                | Wall mounting                                                                    |
|             | Working Environment         | -20°C~50°C, Humidity: less than 95% (non-condensing)                             |
|             | Certificate                 | CE, FCC                                                                          |
|             | Environmental Protection    | Complies with Directive EU RoHS, REACH and WEEE                                  |