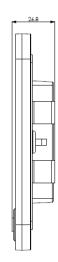

## **Dimensions**

Unit (mm)

## **Specifications**

| System      | Operating System            | Linux                                                                            |
|-------------|-----------------------------|----------------------------------------------------------------------------------|
| Display     | Display Screen              | 7 inch IPS touch screen                                                          |
|             | Display Resolution          | 1024 × 600, brightness:300 cd/m2                                                 |
|             | Operation Method            | Capacitive touch screen                                                          |
| Video       | Video Input                 | Max. 4CH videos can be viewed simultaneously                                     |
|             | Network Input Resolution    | 6MP/5MP/4MP/3MP/1080P/1280×1024/960P/720P/960H/D1/CIF                            |
|             | Compression                 | H.265+/H.265/ H.264 / MJPEG                                                      |
| Audio       | Local Input                 | Built-in microphone                                                              |
|             | Local Output                | Built-in speaker                                                                 |
|             | Compression                 | G.711(U/A)                                                                       |
| Record      | Resolution                  | Up to 2MP                                                                        |
|             | Frame Rate                  | NTSC: 30fps; PAL:25fps                                                           |
| Playback    | Simultaneous Playback       | Max.1CH                                                                          |
| Performance | Linked IPC                  | Max. 16 CH                                                                       |
|             | Linked Indoor Extensions    | Max. 5                                                                           |
| Network     | Interface                   | RJ 45 100 Mbps self-adaptive Ethernet port ×1                                    |
|             | Wireless Network            | WiFi 802.11b/g/n                                                                 |
|             | Protocol                    | TCP / IP, DHCP, DNS, NTP, etc.                                                   |
|             | Incoming/Outgoing Bandwidth | 40/40Mbps                                                                        |
| Interface   | Audio                       | Built-in speaker and microphone, support noise suppression and echo cancellation |
|             | Storage                     | Built-in micro SD card slot, up to 256GB                                         |
|             | Reset                       | Yes                                                                              |
|             | Alarm Input                 | 8CH                                                                              |
|             | Wi-Fi                       | Yes,2.4G Wi-Fi                                                                   |
|             | Unlocking Button            | Yes                                                                              |
|             | RS 485                      | Reserved                                                                         |
|             | Power Output                | DC12V 200mA (only available when DC12V power supply is used)                     |
| Others      | Power                       | DC12V/POE                                                                        |
|             | Power Consumption           | < 6W                                                                             |
|             | Dimensions(mm)              | 180.6×135.6×26.8                                                                 |
|             | Weight (net)                | Approx.0.36kg                                                                    |
|             | Installation                | Wall mounting                                                                    |
|             | Working Environment         | -20°C~50°C, Humidity: less than 95% (non-condensing)                             |
|             | Certificate                 | CE, FCC                                                                          |
|             | Environmental Protection    | Complies with Directive EU RoHS, REACH and WEEE                                  |